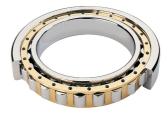

## NU 252MA C3-TIMKEN CYLINDRISK RULLELEJE ENRADET MED MESSINGHOLDER

Ν

NU

NJ

NUP

NF

High quality cylindrical roller bearing with machined brass cage from the leading manufacturer TIMKEN. Featuring the TIMKEN EMA design. A premium land-riding cage, unique internal geometries, enhanced surface finishes and a compact design. All this adds up to longer life, improved uptime and reduced maintenance costs.